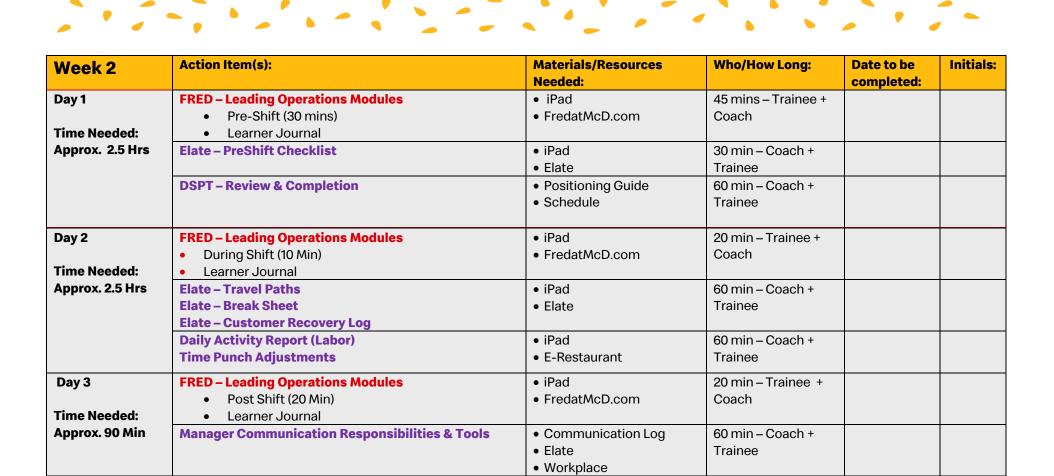

<ul> <li>Laptop or iPad</li> <li>FredatMcD.com (Click<br/>yellow Safe &amp; Respectful<br/>Workplace tile, then click<br/>Manager Training on left<br/>side)</li> </ul> | 70 mins – Trainee                             |                          |           |
|                                 | <b>Review the manager</b> handbook for responsibilities in reporting complaints or handling employee issues                                                                                                                                           | Manager Handbook                                                                                                                                                        | 20 mins – Coach +<br>Trainee                  |                          |           |



| Week 3                                 | Action Item(s):                                                                                                                                                                                                                                                                          | Materials/Resources<br>Needed:                                                                 | Who/How Long:               | Date to be<br>completed: | Initials: |
|----------------------------------------|------------------------------------------------------------------------------------------------------------------------------------------------------------------------------------------------------------------------------------------------------------------------